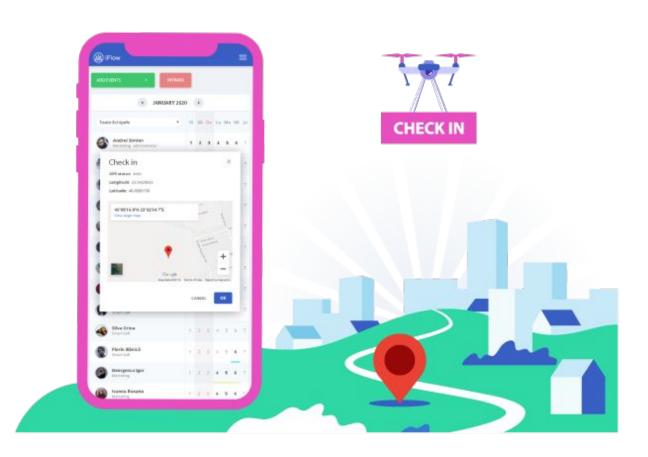

## Check-in/out from phone

- Employees can check-in/out from their phones or any other device with internet connection
- With every check-in/out of an employee the app registers the date, hour and exact GPS location
- iFlow makes your Timesheet digital
- Managers, team-leaders or members can see in real-time who is present or absent

## **Reports and locations**

- With iFlow, all the information is updated in real-time and can be edited or filtered easily
- Check-in/out feature offers you full control with GPS location tracking
- Managers can see in real-time how many employees are working on every location