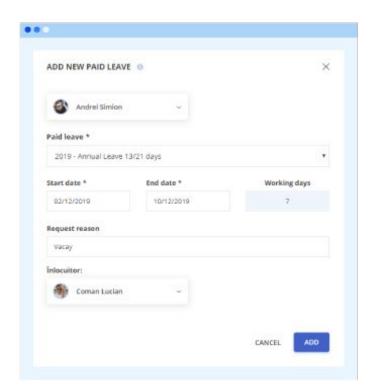

#### **Track leaves in iFlow**

- Digital tracking and monitoring of your employees leaves
- Each employee can check, in his profile, the number of paid leave days available
- Requests for leaves need to be approved by a superior
- A replacement can be selected easily
- You receive email notifications for any new request